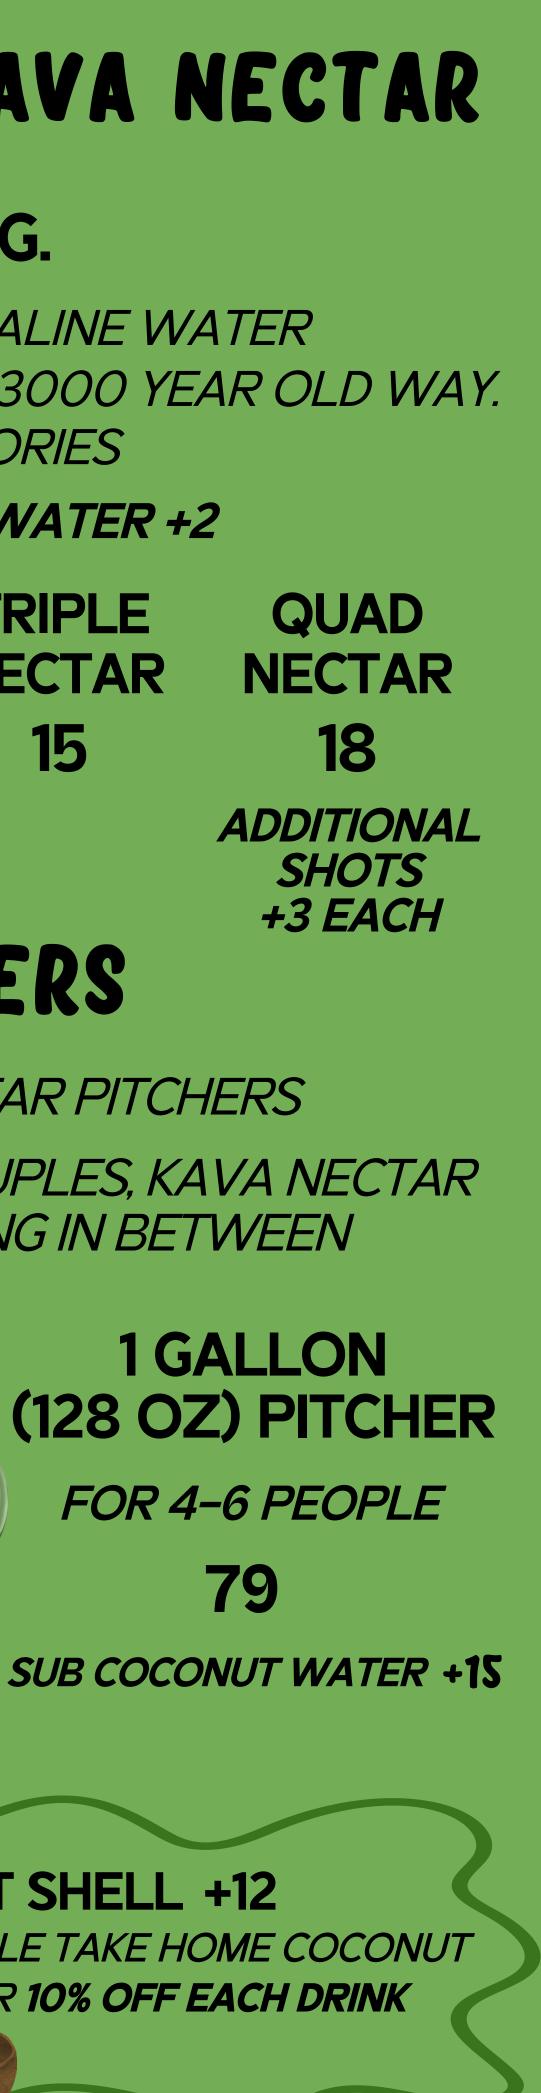

# TRADITIONAL KAVA NECTAR

#### THE O.G.

KAVA NECTAR + ALKALINE WATER VERY EARTHY TASTING. THE 3000 YEAR OLD WAY.  $\sim$ ZERO CALORIES

SUB COCONUT WATER +2

SINGLE NECTAR 8

13

13

13

13

13

13

13

15

DOUBLE NECTAR 12

TRIPLE NECTAR 15

# PITCHERS

TRADITIONAL NECTAR PITCHERS

FOR FRIENDS, FAMILY, COUPLES, KAVA NECTAR LOVERS, OR ANYTHING IN BETWEEN

HALF GALLON (64 OZ) PITCHER

FOR 2-3 PEOPLE

55 SUB COCONUT WATER +10

**1 GALLON** (128 OZ) PITCHER

FOR 4-6 PEOPLE

79

**ADOPT A COCONUT SHELL +12** ENJOY ANY DRINK IN A REUSABLE TAKE HOME COCONUT BOWL & BRING IT BACK FOR 10% OFF EACH DRINK