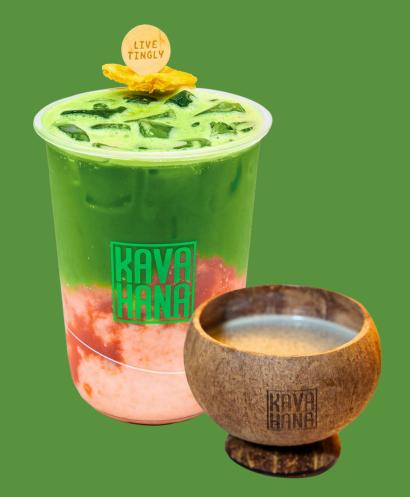

# **ROSE APPLE NECTAR**

KAVA NECTAR + APPLE CIDER + SPICES + FRESH LEMON

THE KAVAHANA VERY EARTHY! KAVA NECTAR + FRESH COCONUT WATER SERVED IN A WHOLE YOUNG COCONUT

AVAILABLE HOT

AVAILABLE

HOT

MAKE IT A DOUBLE +4 MAKE IT A TRIPLE +7 MAKE IT A QUAD +10 ADD. SHOTS BEYOND QUAD +3 EACH