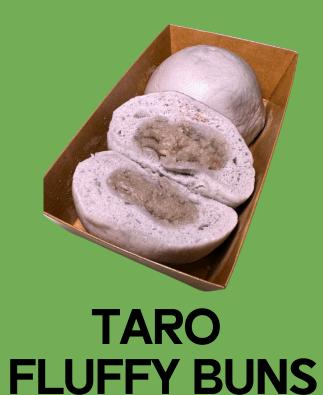

## **FLUFFY BUNS**

STEAMED FRESH TO ORDER. **2 BUNS PER ORDER** 7.25

**RED BEAN** FLUFFY BUNS FLUFFY BUNS