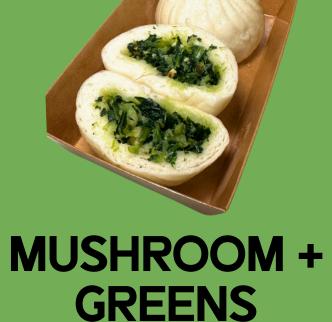

## **FLUFFY BUNS**

STEAMED FRESH TO ORDER. **2 BUNS PER ORDER** 7.25

**RED BEAN** FLUFFY BUNS FLUFFY BUNS